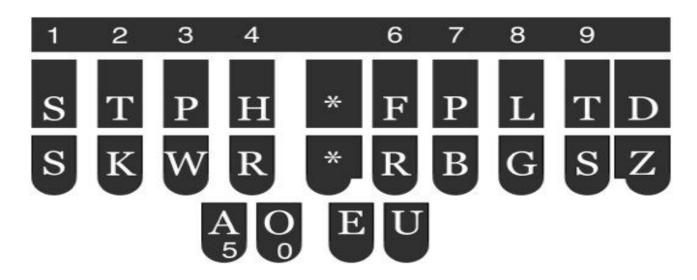

## THE STENO MACHINE KEYBOARD

## THE ALPHABET IN STENO

| A = A    | I = EU   | Q = KW | Y = KWR   |
|----------|----------|--------|-----------|
| B = PW   | J = SKWR | R = R  | Z = STK   |
| C = KR   | K = K    | S = S  |           |
| D = TK   | L = HR   | T = T  |           |
| E = -E   | M = PH   | U = U  |           |
| F = TP   | N = TPH  | V = SR | . = -FPLT |
| G = TKPW | 0 = 0    | W = W  | , = -RBGS |
| H = H    | P = P    | X = KP | ? = STPH  |